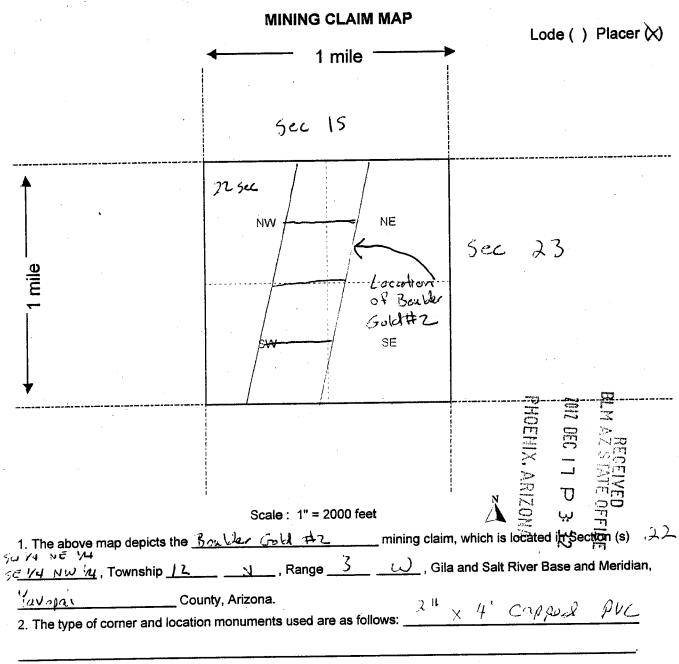

**BOULDER GOLD #2** 

### **NOTICE**

Richard Rue Roman Richard Rue P.O. Box 27606 Tucson, AZ 85726-7606

AMC414068 Boulder Gold #2

Your placer claim exceeds the allowable acres for the number of locators. A placer claim cannot exceed 20 acres per individual locator, up to a maximum of 160 acres (with 8 locators). You have 2 locators and 41.12 acres.

X The dimensions are incorrect. 1387' x 1320'

Using the rectangular survey system the following are examples of correct dimensions for a placer claim:  $20 \text{ acre claim} = 1320 \times 660$ ;  $40 \text{ acre claim} = 1320 \times 1320$ ;  $60 \text{ acres claim} = 1980 \times 1320$ ;  $80 \text{ acre claim} = 2640 \times 1320$ ;  $160 \text{ acre claim} = 2640 \times 2640$ 